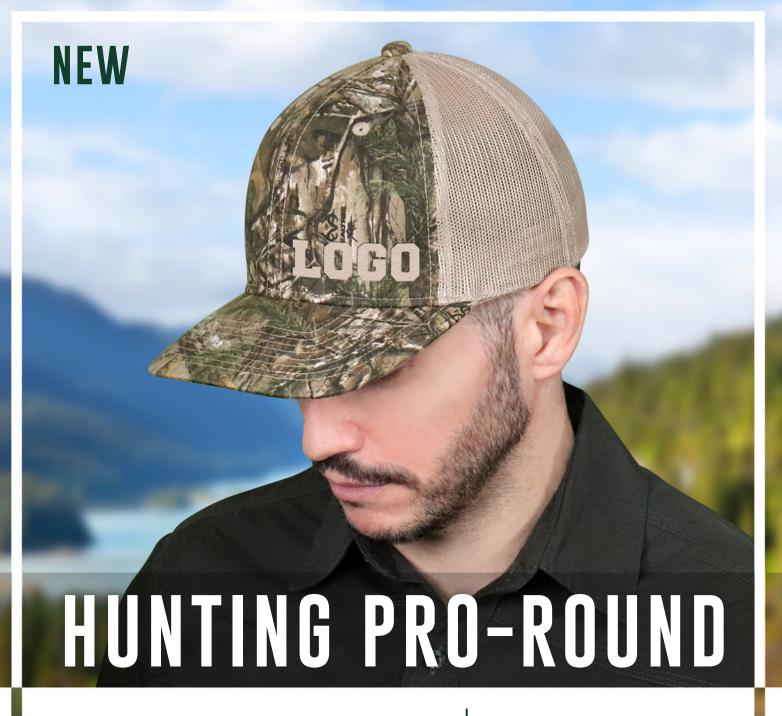

## 8Y018M

## BRUSHED POLYCOTTON / NYLON MESH REALTREE XTRA®

6 Panel Constructed Pro-Round (Mesh Back)
Deluxe buckram laminated front panels with Pro-Stitch
Slightly-curved peak with 8 rows of stitching
Plastic adjustable back strap